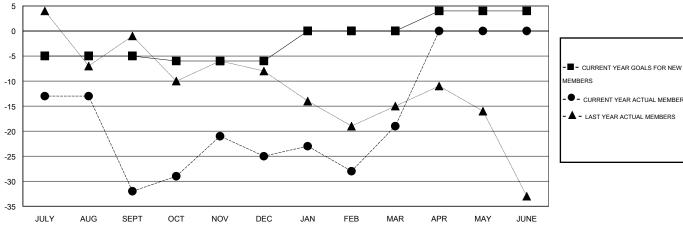

#### GOALS AND ACTUAL MEMBERS CUMULATIVE

| MEMBERS                           |
|-----------------------------------|
| - ● - CURRENT YEAR ACTUAL MEMBERS |
| - ▲ - LAST YEAR ACTUAL MEMBERS    |
|                                   |
|                                   |
|                                   |
|                                   |